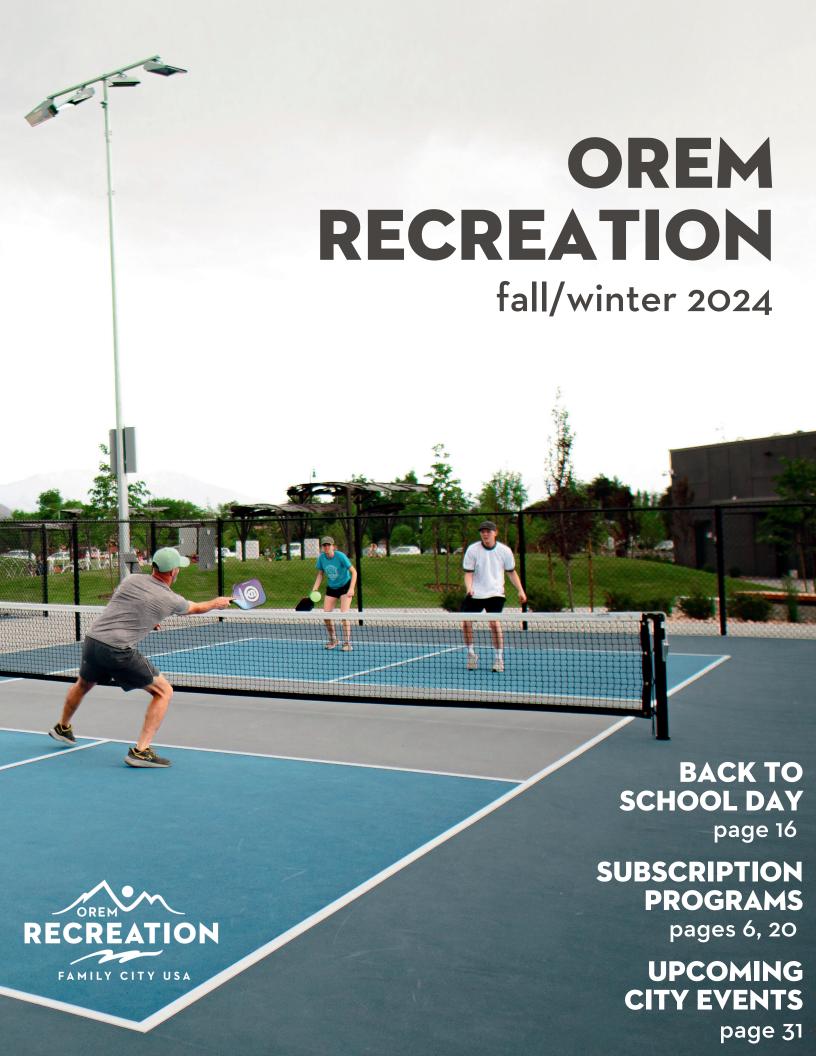

# **PICKLEBALL**

## LABOR DAY PICKLEBALL TOURNAMENT

DATES: AUG 30, 31 AND SEP 2

FEE: \$40/TEAM

REGISRATION CLOSES AUG 29 OR UNTIL FULL

POOL PLAY FOLLOWED BY A BRACKET. SIGN UP IS ON A TEAM BASIS. 5 GAME GUARANTEE. JUNIOR'S, MEN'S, WOMEN'S, MIXED, SENIOR'S AND PARENT CHILD DIVISIONS AVAILABLE.

## FALL EVENING MIXED LEAGUES

DATES: SEP 10-OCT 17

• TUESDAY: MIXED 3.0: 7-9PM

WEDNESDAY: MIXED 3.5: 7-9PM

THURSDAY: MIXED 4.0: 7-9PM

AGE: VARIOUS FEE: \$50/TEAM

LOCATION: HILLCREST PARK
REGISTRATION CLOSES SEP 5 OR
UNTIL FULL