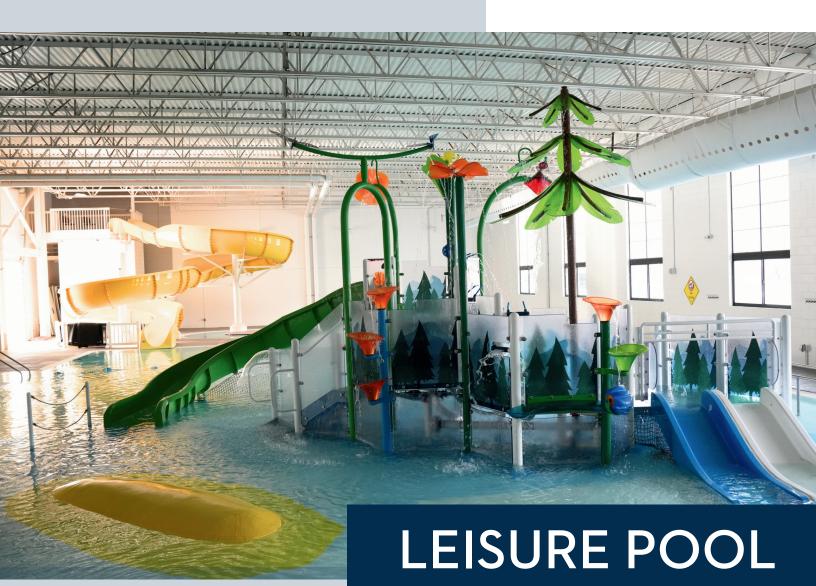

### **FULL POOL SCHEDULE:**

OPEN PLUNGE | 5AM - 9:50PM (MON-SAT)

LAZY RIVER | 5AM - 9:50PM (MON-SAT)

PLAY STRUCTURE | 3PM - 9:50PM (MON-FRI)

| 12PM - 9:50PM (SAT)

WATER SLIDE | 3PM - 9:50PM (MON-FRI)

| 12PM - 9:50PM (SAT)

**DIVING BOARD | 7:15PM - 09:50PM (MON-FRI)** 

12PM - 09:50PM (SAT)