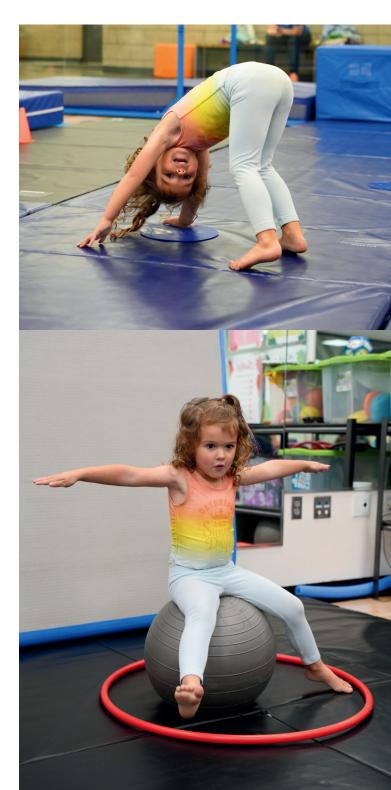

# CHILD + YOUTH PROGRAMS

### **SUBSCRIPTION CLASSES**

WE NOW OFFER SUBSCRIPTION DANCE AND GYMNASTICS LESSONS THAT FIT YOUR SCHEDULE. IT'S SIMPLE: YOU CHOOSE WHAT DAYS AND TIMES WORK BEST FOR YOU AND YOU'RE READY TO GO. ADDITIONALLY, DECIDE HOW OFTEN YOU WOULD LIKE TO ATTEND AND SIGN UP FOR YOUR PREFERRED DAYS. CLASSES DON'T HAVE A START AND END DATE, THEY ARE ONGOING UNTIL YOU CHOOSE TO CANCEL YOUR SUBSCRIPTION.

## SUBSCRIPTION GYMNASTICS AND TUMBLING CLASSES

**DATES: MON-FRI | VARIOUS TIMES** 

AGE: 3-12

FEE: \$32/MONTH PER 1 CLASS/WEEK

**REGISTER ANYTIME** 

CLASS TYPES AVAILABLE: TUMBLING, GYMNASTICS, CHEER.
CLASSES DON'T HAVE A START AND END DATE, THEY ARE
ONGOING UNTIL YOU CHOOSE TO CANCEL YOUR SUBSCRIPTION.
LESSONS WILL BE CHARGED ON THE FIRST OF EVERY MONTH.