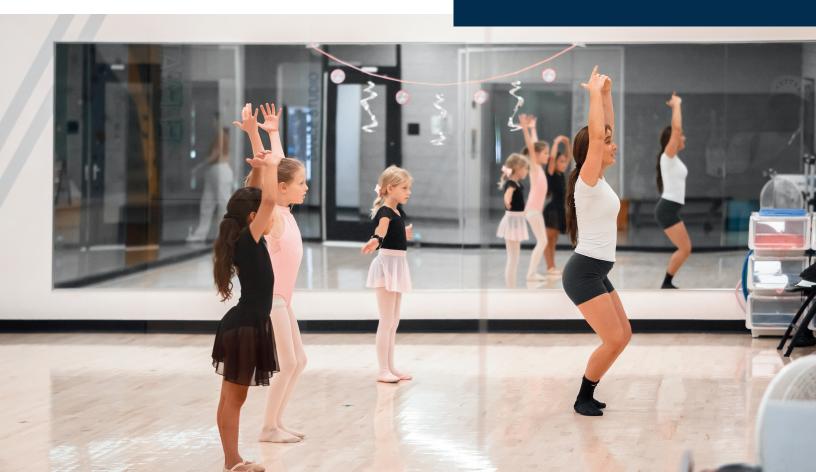

### SUBSCRIPTION DANCE CLASSES

**DATES: MON-FRI | VARIOUS TIMES** 

AGE: 3-12

FEE: \$32/MONTH PER 1 CLASS/WEEK

#### **REGISTER ANYTIME**

CLASS TYPES AVAILABLE: CREATIVE MOVEMENT, PRE-BALLET, JAZZ, BALLET, HIP-HOP. CLASSES ARE ONGOING UNTIL YOU CHOOSE TO CANCEL YOUR SUBSCRIPTION. NO RECITALS ARE HELD FOR SUBSCRIPTION CLASSES. SUBSCRIPTION LESSONS WILL BE CHARGED ON THE FIRST OF EVERY MONTH.

### 12 WEEK DANCE CLASSES & RECITAL