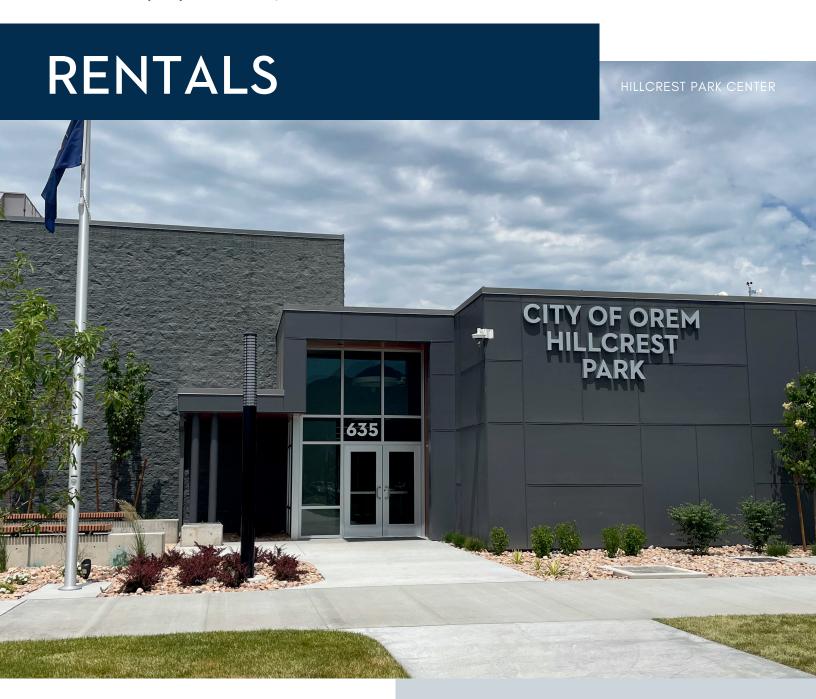

### HILLCREST PARK CENTER

THE HILLCREST INDOOR FACILITY IS PERFECT FOR FAMILIES, BUSINESSES, COMMUNITY GATHERINGS OR ANY KIND OF CELEBRATION! THIS BRAND NEW FACILITY IS DESIGNED TO BE VERSATILE WITH GAMES, SPORTS, AND IS A GREAT PLACE FOR ANY BIG GROUP PARTY. THE INDOOR SPORT COURT CAN BE CONVERTED TO A NUMBER OF OPTIONS BETWEEN VOLLEYBALL, BASKETBALL, AND PICKLEBALL. MAX CAPACITY IS SET TO 200–300 PEOPLE IN THE FACILITY. TABLES AND CHAIRS NOT INCLUDED.

COMPLETE DETAILS OF RULES AND REGULATIONS CAN BE FOUND ONLINE AT:

OREMRECREATION.COM/HILLCREST-COMMUNITY-CENTER/

### **FACILITY AMENITIES INCLUDED IN RENTAL:**

- LARGE BASKETBALL COURT
- GAMING STATIONS (XBOX/NINTENDO SWITCH)
- SPORTS TVS FOR GAME NIGHTS (ESPN, ESPN 2, FOX)
- POOL, SHUFFLEBOARD AND MINI SOCCER
- CONCESSIONS (AVAILABLE FOR AN ADDITIONAL FEE)

#### **RENTAL HOURS:**

 FRIDAYS AND SATURDAYS FROM 5:30PM-7:30PM AND 8PM-10PM. ADDITIONAL WEEKDAYS OPEN BASED ON AVAILABILITY. CALL 801-229-7123 TO SCHEDULE.

### PRICING:

- \$450 PER 2 HOUR TIME SLOT
- \$100 FOR CONCESSIONS ADD ON

### **SPORTS FIELDS**

ALL ATHLETIC FIELDS/FACILITY RENTALS REQUIRE INSURANCE, RENTAL AGREEMENT, AND MUST BE PAID IN FULL FOR A COMPLETE RESERVATION. SUBMISSIONS FOR CERTAIN RENTAL REQUESTS ARE TAKEN UP TO 13 MONTHS IN ADVANCE, BUT PREFERABLY WITH AT LEAST 3 WEEKS NOTICE. ONCE WE RECEIVE THE SUBMITTED FORM, WE WILL CONTACT YOU WITH ADDITIONAL INFORMATION TO FINALIZE YOUR BOOKING. FEES VARY. VISIT: OREMRECREATION.COM/RENTALS